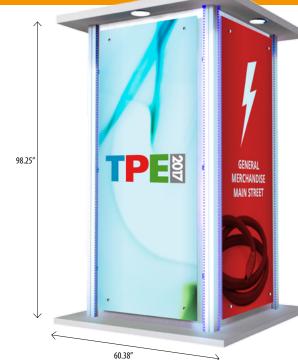

### **LED Tower**

Our backlit LED Tower is ideal for giving your event graphics the high definition treatment they deserve

- · 360 degrees
- · Wireless capabilities
- Interchangeable graphics
- Metal: VS45 95.5"
- Panels: 36.5" x 87.5"